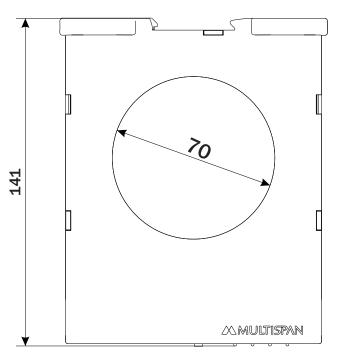

# EARTH LEAKAGE RELAY ECT 70D

## **APPLICATIONS**

**Control & Relay Panel** 

**Original Equipment Manufactures (OEMs)** 

**Energy Management System** 

**DG Set Panels** 

LT / HT Panel

**Power Control Center Panels** 

**Motor Control Center Panels** 



#### Mechanical Dimensions Body Dimensions



### FRONT VIEW

All dimensions are in mm

### **Connection Diagram**



### Inner CBCT Diameter

**RIGHT SIDE VIEW** 



ECT-70D Earth Leakage Relay



#### TECHNICAL DATA

| Input         | Current | 0.030 to 30Amp AC In CBCT                                        |
|---------------|---------|------------------------------------------------------------------|
| Range         |         | 0.030 to 30Amp                                                   |
| Output        |         | 1 Relay , 1 C/O (NO-C-NC)                                        |
| Power Supply  |         | 100 to 250V AC,50/60Hz                                           |
| Accuracy      |         | Class 1.0                                                        |
| Resolution    |         | If Current 0.030 To 0.999A = 0.001A<br>& 1.00A To 30.00A = 0.01A |
| Certification |         | CE