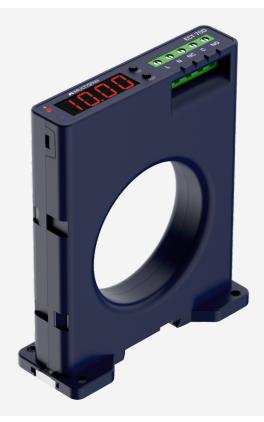

# EARTH LEAKAGE RELAY ECT 70D

#### **Features**

- Earth Leakage Current Monitoring In 10 2W, 30-3W And 30-4W System
- Test Mode Available.
- Auto/Manual Triping Reset Facility.
- Relay LED Indication