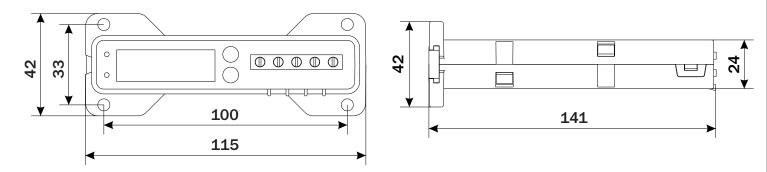

#### Mechanical Dimensions Body Dimensions

### FRONT VIEW

All dimensions are in mm

#### **Mechanical Characteristics**

| Mounting Type        | Din Rail Mount                 |
|----------------------|--------------------------------|
| Dimension (HxWxD) mm | 42 x 115 x 41                  |
| Material             | Polycarbonate (PC)             |
| Terminal Screw Size  | M3                             |
| Screw Torque (N.m)   | 1                              |
| Wire Guage (AWG)     | 28-12                          |
| Weight (Approx) gms  | Unpacked : 210<br>Packed : 225 |