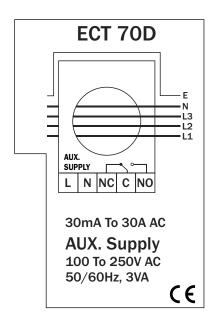

# EARTH LEAKAGE RELAY ECT 70D

## **APPLICATIONS**

**Control & Relay Panel** 

**Original Equipment Manufactures (OEMs)** 

**Energy Management System** 

**DG Set Panels** 

LT / HT Panel

**Power Control Center Panels** 

**Motor Control Center Panels** 



#### Mechanical Dimensions Body Dimensions



### FRONT VIEW

All dimensions are in mm

### **Connection Diagram**



### Inner CBCT Diameter

**RIGHT SIDE VIEW** 



ECT-70D Earth Leakage Relay



#### TECHNICAL DATA

| Input         | Current | 0.030 to 30Amp AC In CBCT                                        |
|---------------|---------|------------------------------------------------------------------|
| Range         |         | 0.030 to 30Amp                                                   |
| Output        |         | 1 Relay , 1 C/O (NO-C-NC)                                        |
| Power Supply  |         | 100 to 250V AC,50/60Hz                                           |
| Accuracy      |         | Class 1.0                                                        |
| Resolution    |         | If Current 0.030 To 0.999A = 0.001A<br>& 1.00A To 30.00A = 0.01A |
| Certification |         | CE